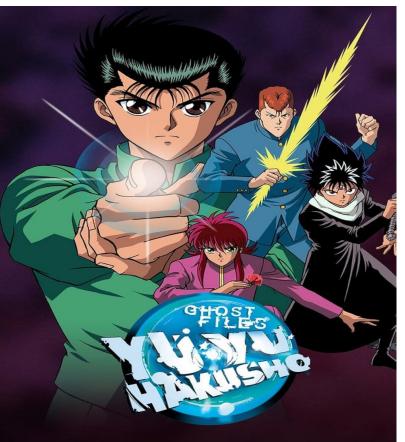

Yu Yu Hakusho is a world full of spiritual creatures from demons and humans alike. Yusuke Urameshi, a delinquent teen in high school, changes his life forever when he watches as a kid is about to get hit by an oncoming car. Yusuke sacrifices his life to save the kid, only to be greeted by death herself, Botan. After Botan tells him of the fate of the child and comments on his re-

markable decision, Yusuke is thrown into a new world as a spirit detective. Older fans of anime consider this a cult classic.

In this series set in Tokyo, Japan, humans are not the top of the food chain. Instead of it being humans they are ghouls, a cannibal species who prey on humans and love the taste of coffee. Despite this, humans try to fight back with CCG, a task force that exterminates with extreme prejudice. Enter Ken Kaneki, a college student. One fateful day Kaneki, our black haired protagonist, along with his best friend Hide with yellowish orange hair, encounters Rize, a mysterious woman with violet hair. Egging his friend on, Hide convinces Kaneki to ask Rize on a date. This decision will change his life forev-