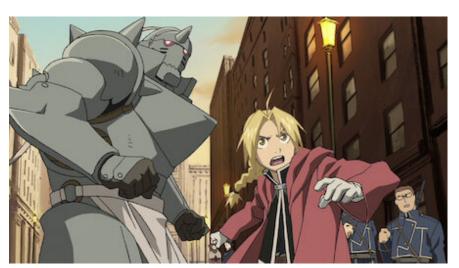

In a land where science and magic go hand-in-hand, two brothers try to rectify a mistake- the mistake being trying to resurrect their dead mother using forbidden alchemy. Alchemy is a type of magic where one state of matter can be changed to another. Edward (one of the brothers) literally loses an arm and a leg to try to resurrect his mother, while his young brother Alphonse has his soul trapped in a suit of armor. Together

they attempt to restore their body and save the world. Found on Netflix!

Luz, a kooky kid is forced to go to summer camp instead she runs off and finds herself in a lang of magic and wonder! Yearning to find her way back home she now finds herself in the Boiling Isles. What I love about this show is the magic and animation. It's not only full of action, it also has great world building. In this new world there is a